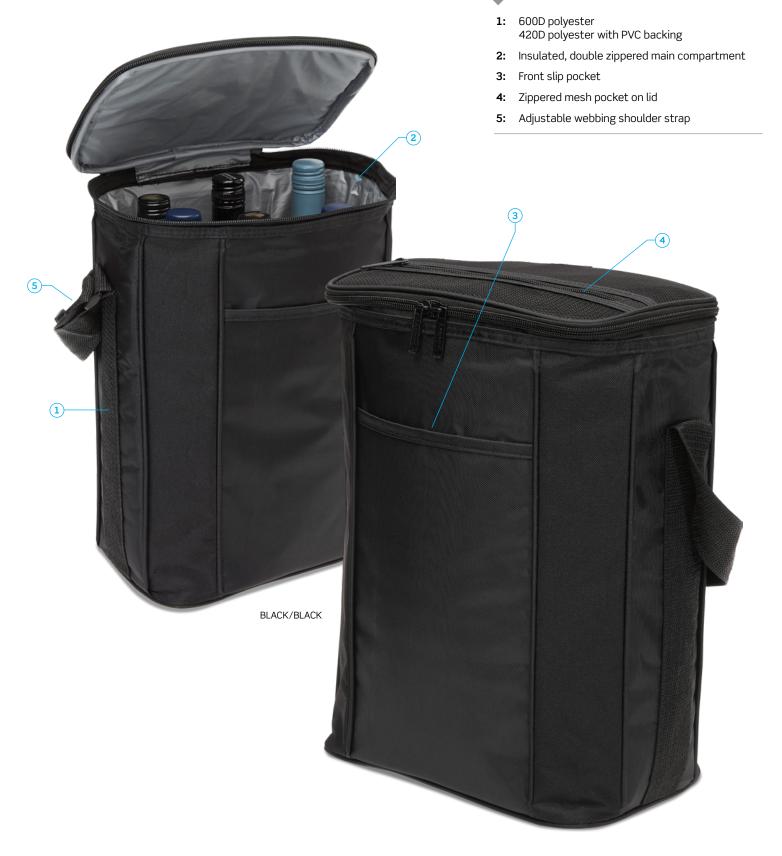

#### MATERIAL

600D polyester 420D polyester with PVC backing

#### **DESCRIPTION**

- 420D polyester with PVC backing and 600D polyester contrast panels
- Insulated, double zippered main compartment
- Front slip pocket
- Zippered mesh pocket on lid
- Adjustable webbing shoulder strap

#### **COLOURWAYS**

Black/Black